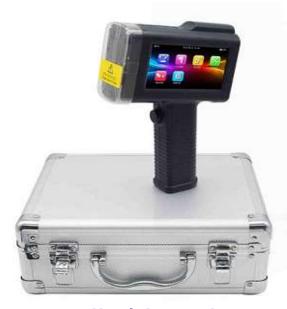

### BT-HH6105A Product Design

- ✓ Ergonomic design, comfortable to hold;
- ✓ moderate weight (machine weight 450g), light Will work long hours and will not be tired in using;
- ✓ The whole machine material is safe and environmentally friendly, passed ROHS certification;
- ✓ Fully enclosed design of the printer, the interface is not leaking, it can be dustproof and splashproof, and has high safety;

### BT-HH6105A Product Advantage-2:

> 4.3-inch color touch screen, easy UI operation::

**BT-HH6105** A The handheld printer uses a 4.3-inch large color touch screen display, which makes the screen more sensitive and has a wider display range.