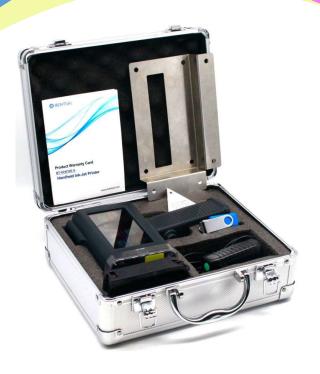

# **BT-HH6105 A**

Handheld Inkjet Printer

# BT-HH6105 A

Introduction of handheld inkjet printer

- 1 Introduction of BT-HH6105 A
- 2 Application and Parameter of BT-HH6105 A
- 3 BT-HH6105 A Contrast Small Character Inkjet Printer
- 4 About Bentsai