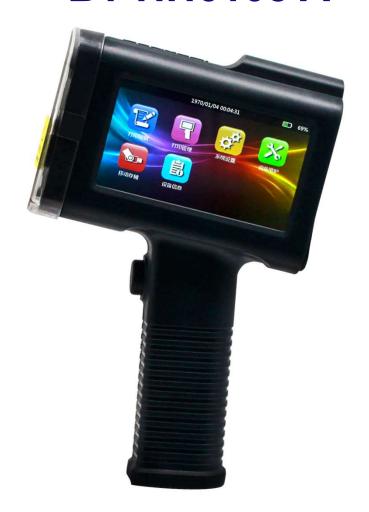

### BT-HH6105A Product Design

- ✓ Ergonomic design, comfortable to hold;
- ✓ moderate weight (machine weight 450g), light Will work long hours and will not be tired in using;
- ✓ The whole machine material is safe and environmentally friendly, passed ROHS certification;
- ✓ Fully enclosed design of the printer, the interface is not leaking, it can be dustproof and splashproof, and has high safety;

### BT-HH6105A Product Advantage-2:

> 4.3-inch color touch screen, easy UI operation::

**BT-HH6105** A The handheld printer uses a 4.3-inch large color touch screen display, which makes the screen more sensitive and has a wider display range.

With the user-friendly UI design of R & D, the operation is convenient and the user experience is good;